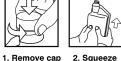

## **DILUTING**

1 X RESERVOIR = 10 ML CONCENTRATE

with caution

Gently

then decant.

**GENERAL CLEANING** 2 X 10ML RESERVOIR IN 5L WATER