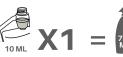

## **DILUTING**

1 X RESERVOIR = 10 ML CONCENTRATE

with caution

Gently

then decant.

**GENERAL CLEANING** 2 X 10ML RESERVOIR IN 5L WATER